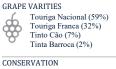

### VINIFICATION

The grapes from our Quintas of Ervamoira and Bom Retiro are harvested by hand in small containers and taken to the *lagar* to be crushed by foot. Fermentation lasts from 3 to 5 days, producing a wine with excellent extract. The wine is then aged in Vila Nova de Gaia, in casks of approximately 15,000 litres. The blend was made in May 2021 and bottled in September of the same year.